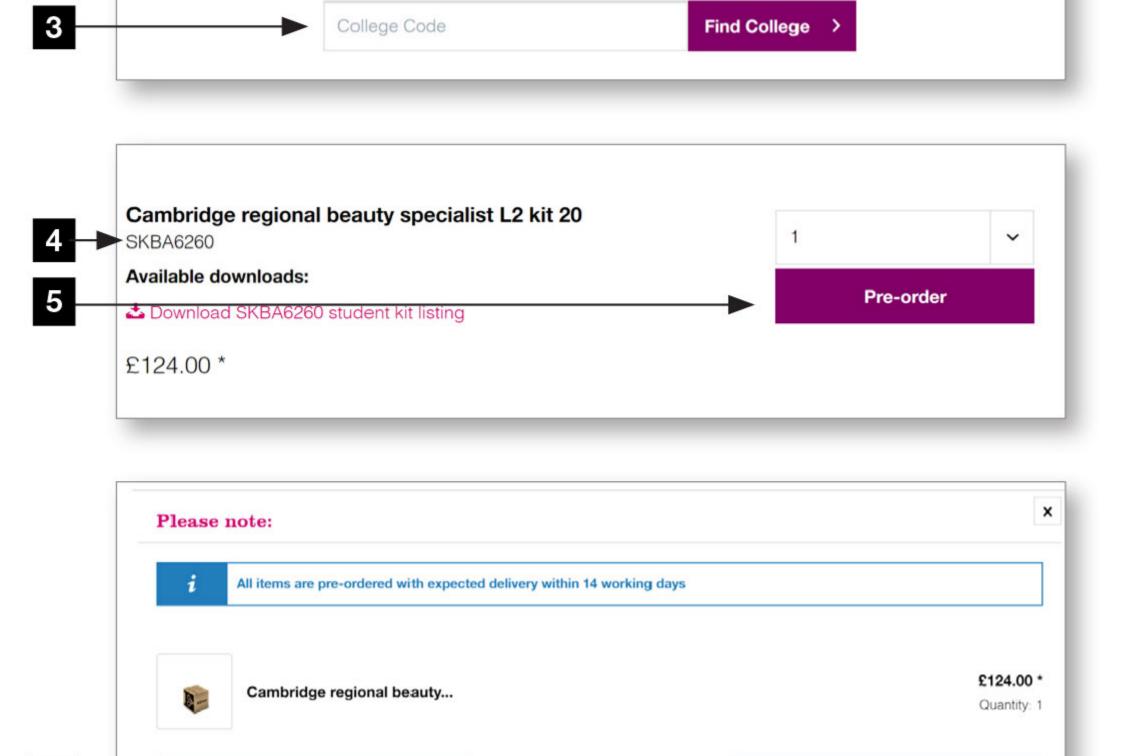

3 Enter your unique college code, shown below.

SKCH16548

| 1<br>ner. | Step 1<br>Create account and login.                                               |                                                                         |  |
|-----------|-----------------------------------------------------------------------------------|-------------------------------------------------------------------------|--|
|           |                                                                                   |                                                                         |  |
| 2         | Student kits                                                                      |                                                                         |  |
|           | Student kits orders page<br>Welcome to the student kits orders page<br>box below. | ering<br>ge, please enter the unique college code from your form in the |  |

- 5 Click the 'Pre-order' button to add to your basket.
- 6 Complete your order by clicking on 'View basket'.

|         |                                                                         |                      | <b>→</b>       | Checkout |   |
|---------|-------------------------------------------------------------------------|----------------------|----------------|----------|---|
| Product |                                                                         | Quantity             | Price per unit | Total    |   |
| ¢       | Cambridge regional beauty specialist L2 kit 20<br>Product code SKBA6260 | 1 🗸                  | £124.00*       | £124.00* | > |
|         | Delivery time 14 working days                                           |                      |                |          |   |
|         |                                                                         | Products excl. VAT   |                | £124.00* |   |
|         |                                                                         | Delivery excl. VAT   |                | £0.00*   |   |
|         |                                                                         | Total amount excl. \ | /AT            | £124.00  |   |
|         |                                                                         | Plus 20% VAT         |                | £24.80   |   |
|         |                                                                         | Grand total          |                | £148.80  |   |

If you need any help with completing your order, please call our college department.

T +44 (0)24 7636 5337 college@ellisons.co.uk ellisons.co.uk

# **College kit order form**

Your unique college code

SKCH16548