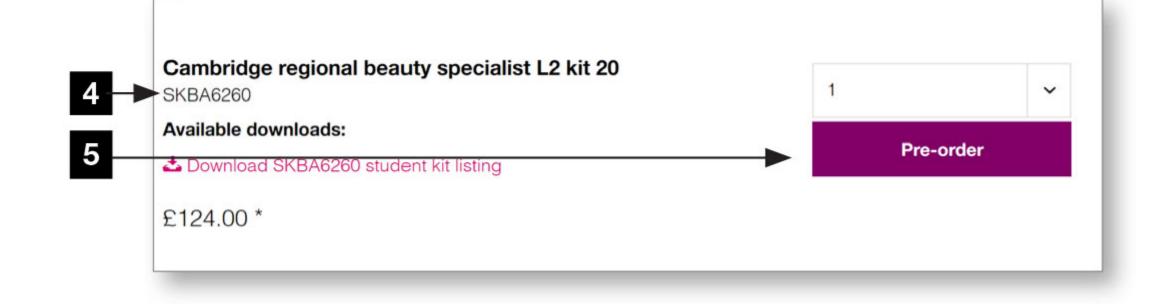

SKCH16548

- You will be presented with a list of available kits for your college, simply select the quantity you require for each kit.
- Click the 'Pre-order' button to add to your basket.
- 6 Complete your order by clicking on 'View basket'.