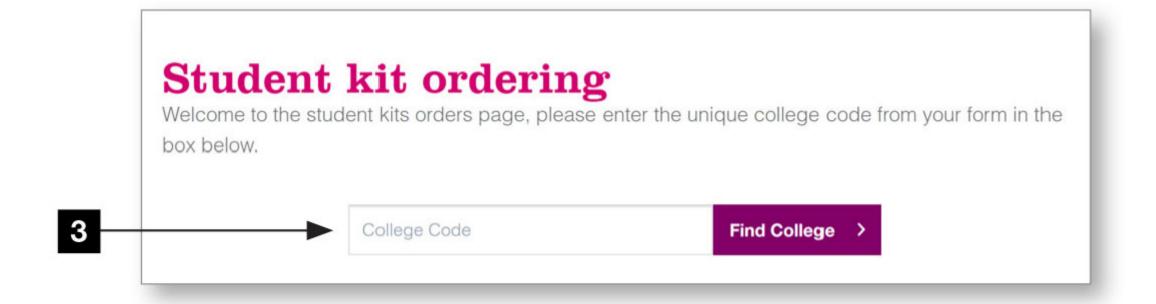

#### How to order online

1 Visit the website kits.ellisons.co.uk and click on 'My account' and sign in if you are an existing Ellisons customer or register if you are a new customer.

- 2 Once you are signed in, click on 'Student kits'.
- 3 Enter your unique college code, shown below.

SKCH16548

- You will be presented with a list of available kits for your college, simply select the quantity you require for each kit.
- Click the 'Pre-order' button to add to your basket.
- 6 Complete your order by clicking on 'View basket'.