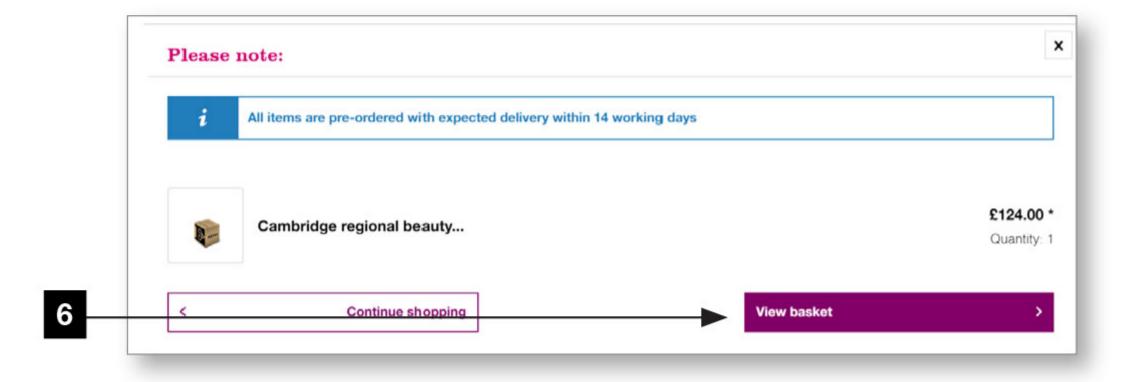

SKCH16548

- You will be presented with a list of available kits for your college, simply select the quantity you require for each kit.
- Click the 'Pre-order' button to add to your basket.
- 6 Complete your order by clicking on 'View basket'.

Select 'Checkout'. All kits are pre-ordered. Your kit will be assembled to order and will be delivered within 14 working days.

Student kits

- Complete the checkout process. Once your order has been processed, please allow 14 working days for delivery. Payment will be taken immediately.
- A confirmation of your order will be sent to your email address. Please keep this for future reference should you need to contact us.
- A student kit contents sheet will be sent to your email address. Please keep this to check all contents for each kit ordered.