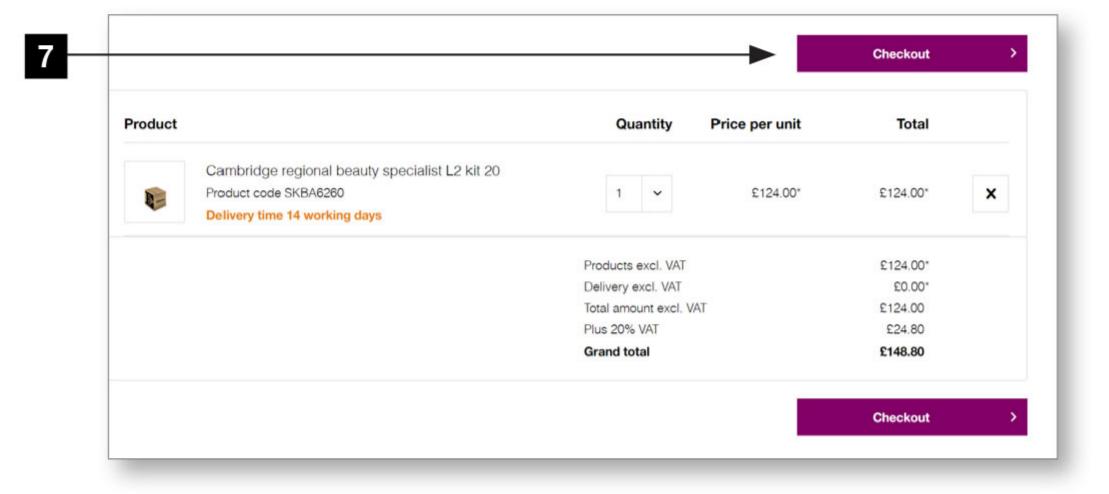

Select 'Checkout'. All kits are pre-ordered. Your kit will be assembled to order and will be delivered within 14 working days.

Student kits

- Complete the checkout process. Once your order has been processed, please allow 14 working days for delivery. Payment will be taken immediately.
- A confirmation of your order will be sent to your email address. Please keep this for future reference should you need to contact us.
- A student kit contents sheet will be sent to your email address. Please keep this to check all contents for each kit ordered.