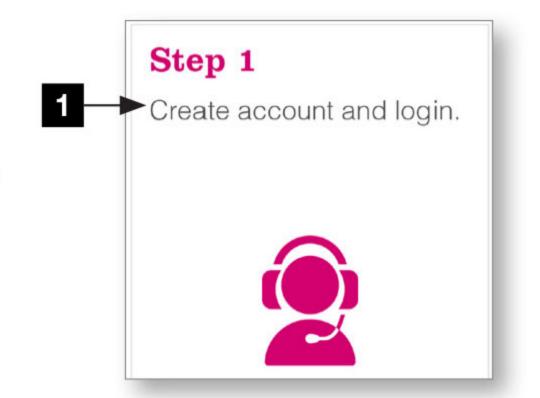

#### How to order online

1 Visit the website kits.ellisons.co.uk and click on 'My account' and sign in if you are an existing Ellisons customer or register if you are a new customer.

- 2 Once you are signed in, click on 'Student kits'.
- 3 Enter your unique college code, shown below.