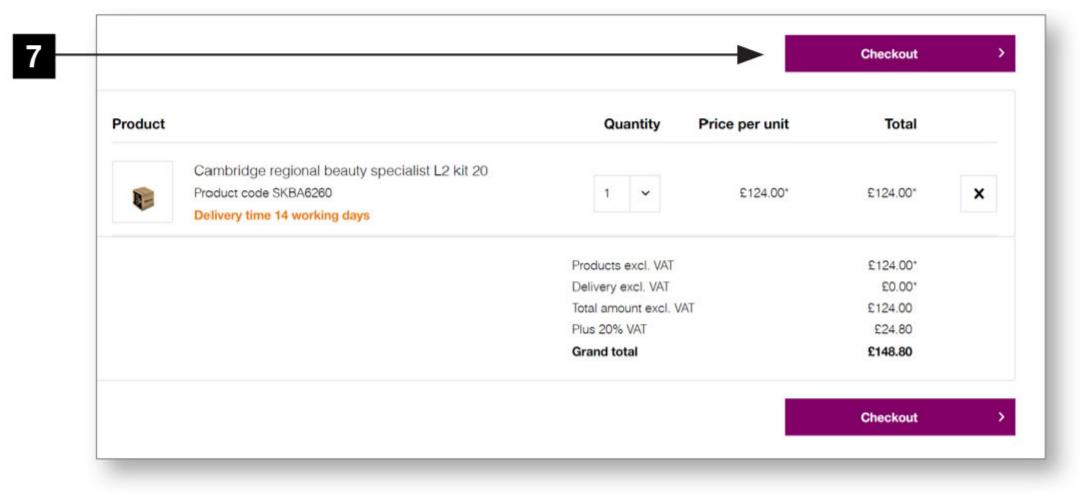

Select 'Checkout'. All kits are pre-ordered. Your kit will be assembled to order and will be delivered within 14 working days.

2 Student kits

- Complete the checkout process. Once your order has been processed, please allow 14 working days for delivery. Payment will be taken immediately.
- A confirmation of your order will be sent to your email address. Please keep this for future reference should you need to contact us.
- A student kit contents sheet will be sent to your email address. Please keep this to check all contents for each kit ordered.