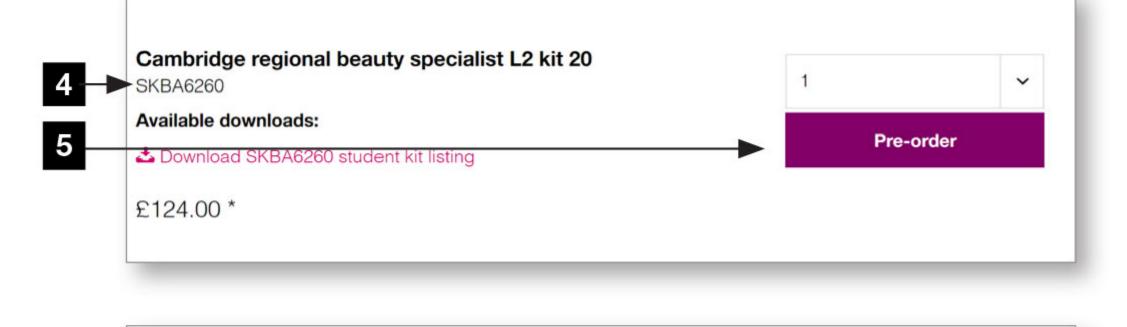

SKCB16548

- You will be presented with a list of available kits for your college, simply select the quantity you require for each kit.
- Click the 'Pre-order' button to add to your basket.
- 6 Complete your order by clicking on 'View basket'.