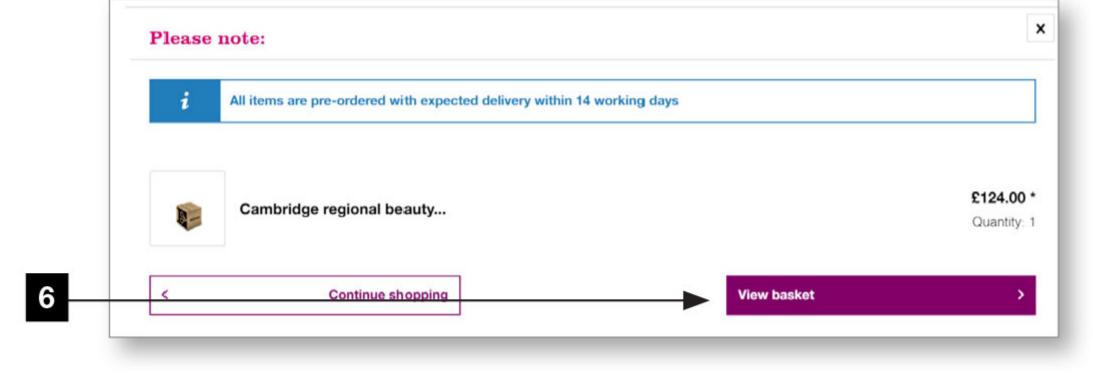

SKCB16548

- You will be presented with a list of available kits for your college, simply select the quantity you require for each kit.
- Click the 'Pre-order' button to add to your basket.
- 6 Complete your order by clicking on 'View basket'.

Select 'Checkout'. All kits are pre-ordered. Your kit will be assembled to order and will be delivered within 14 working days.

2 Student kits

- Complete the checkout process. Once your order has been processed, please allow 14 working days for delivery. Payment will be taken immediately.
- A confirmation of your order will be sent to your email address. Please keep this for future reference should you need to contact us.
- A student kit contents sheet will be sent to your email address. Please keep this to check all contents for each kit ordered.