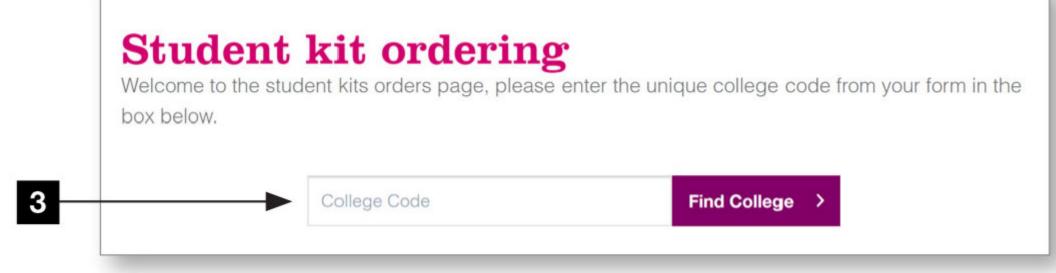

#### How to order online

Visit the website kits.ellisons.co.uk and click on 'My account' and sign in if you are an existing Ellisons customer or register if you are a new customer.

- 2 Once you are signed in, click on 'Student kits'.
- 3 Enter your unique college code, shown below.

SKCB16548

- You will be presented with a list of available kits for your college, simply select the quantity you require for each kit.
- Click the 'Pre-order' button to add to your basket.
- 6 Complete your order by clicking on 'View basket'.