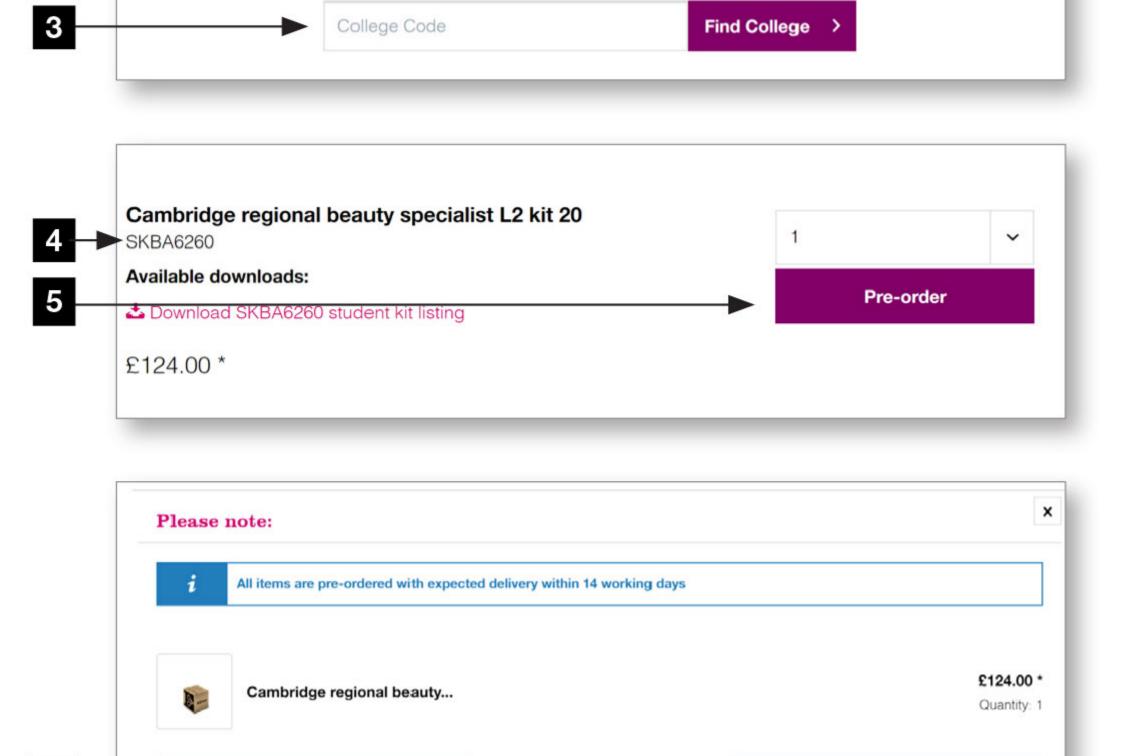

3 Enter your unique college code, shown below.

SKCH16548

| 1<br>ner. | Step 1<br>Create account and login.                                               |                                                                         |  |
|-----------|-----------------------------------------------------------------------------------|-------------------------------------------------------------------------|--|
|           |                                                                                   |                                                                         |  |
| 2         | Student kits                                                                      |                                                                         |  |
|           | Student kits orders page<br>Welcome to the student kits orders page<br>box below. | ering<br>ge, please enter the unique college code from your form in the |  |

- 5 Click the 'Pre-order' button to add to your basket.
- 6 Complete your order by clicking on 'View basket'.

|         |                                                                         |                        |                | Checkout |   |
|---------|-------------------------------------------------------------------------|------------------------|----------------|----------|---|
| Product |                                                                         | Quantity               | Price per unit | Total    |   |
|         | Cambridge regional beauty specialist L2 kit 20<br>Product code SKBA6260 | 1 ~                    | £124.00*       | £124.00* | > |
| •       | Delivery time 14 working days                                           |                        |                |          |   |
|         |                                                                         | Products excl. VAT     |                | £124.00* |   |
|         |                                                                         | Delivery excl. VAT     |                | £0.00*   |   |
|         |                                                                         | Total amount excl. VAT |                | £124.00  |   |
|         |                                                                         | Plus 20% VAT           |                | £24.80   |   |
|         |                                                                         | Grand total            |                | £148.80  |   |

If you need any help with completing your order, please call our college department.

T +44 (0)24 7636 5337 college@ellisons.co.uk ellisons.co.uk