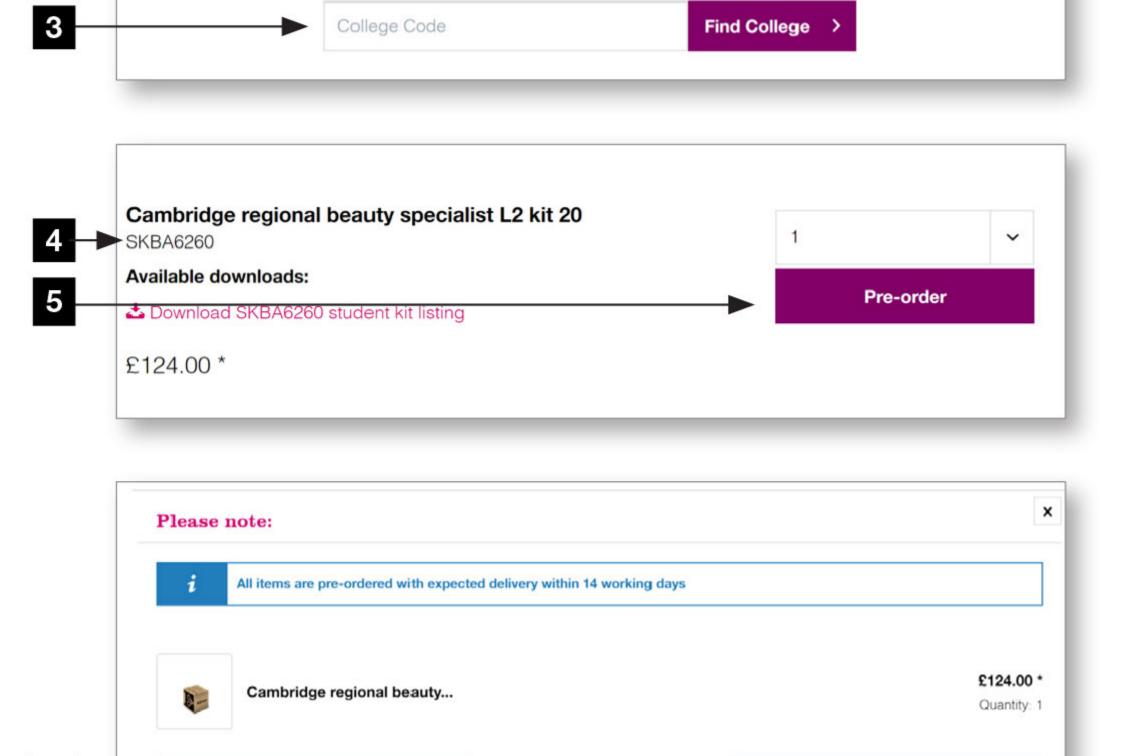

3 Enter your unique college code, shown below.

SKCH16548

| 1<br>ner. | Step 1<br>Create account and login.                                               |                                                                         |  |
|-----------|-----------------------------------------------------------------------------------|-------------------------------------------------------------------------|--|
|           |                                                                                   |                                                                         |  |
| 2         | Student kits                                                                      |                                                                         |  |
|           | Student kits orders page<br>Welcome to the student kits orders page<br>box below. | ering<br>ge, please enter the unique college code from your form in the |  |

- 5 Click the 'Pre-order' button to add to your basket.
- 6 Complete your order by clicking on 'View basket'.

|         |                                                                         |                        |                | Checkout |   |
|---------|-------------------------------------------------------------------------|------------------------|----------------|----------|---|
| Product |                                                                         | Quantity               | Price per unit | Total    |   |
|         | Cambridge regional beauty specialist L2 kit 20<br>Product code SKBA6260 | 1 ~                    | £124.00*       | £124.00* | > |
| •       | Delivery time 14 working days                                           |                        |                |          |   |
|         |                                                                         | Products excl. VAT     |                | £124.00* |   |
|         |                                                                         | Delivery excl. VAT     |                | £0.00*   |   |
|         |                                                                         | Total amount excl. VAT |                | £124.00  |   |
|         |                                                                         | Plus 20% VAT           |                | £24.80   |   |
|         |                                                                         | Grand total            |                | £148.80  |   |

If you need any help with completing your order, please call our college department.

T +44 (0)24 7636 5337 college@ellisons.co.uk ellisons.co.uk

# **College kit order form**

Your unique college code

SKCH16548