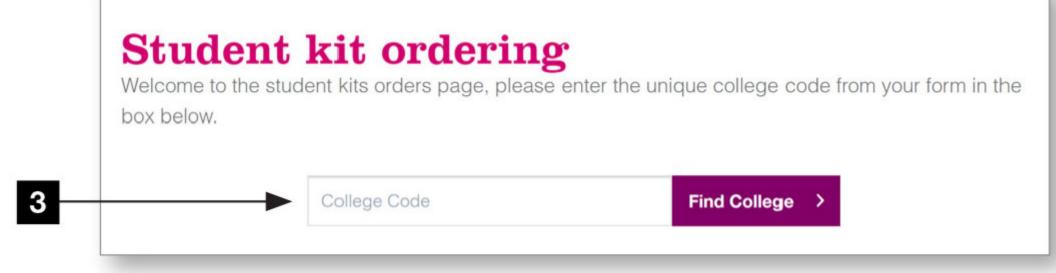

### How to order online

Visit the website kits.ellisons.co.uk and click on 'My account' and sign in if you are an existing Ellisons customer or register if you are a new customer.

- 2 Once you are signed in, click on 'Student kits'.
- 3 Enter your unique college code, shown below.

SKCB16548

- You will be presented with a list of available kits for your college, simply select the quantity you require for each kit.
- Click the 'Pre-order' button to add to your basket.
- 6 Complete your order by clicking on 'View basket'.