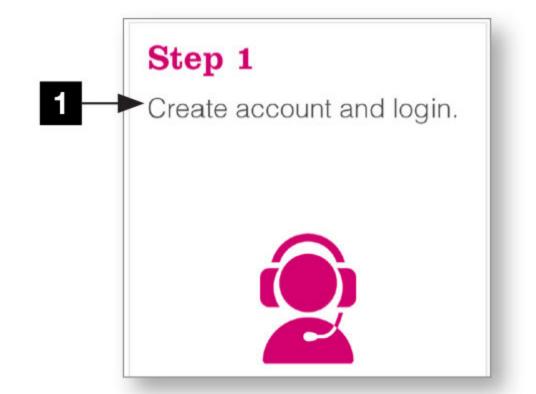

### How to order online

Visit the website kits.ellisons.co.uk and click on 'My account' and sign in if you are an existing Ellisons customer or register if you are a new customer.

- 2 Once you are signed in, click on 'Student kits'.
- 3 Enter your unique college code, shown below.