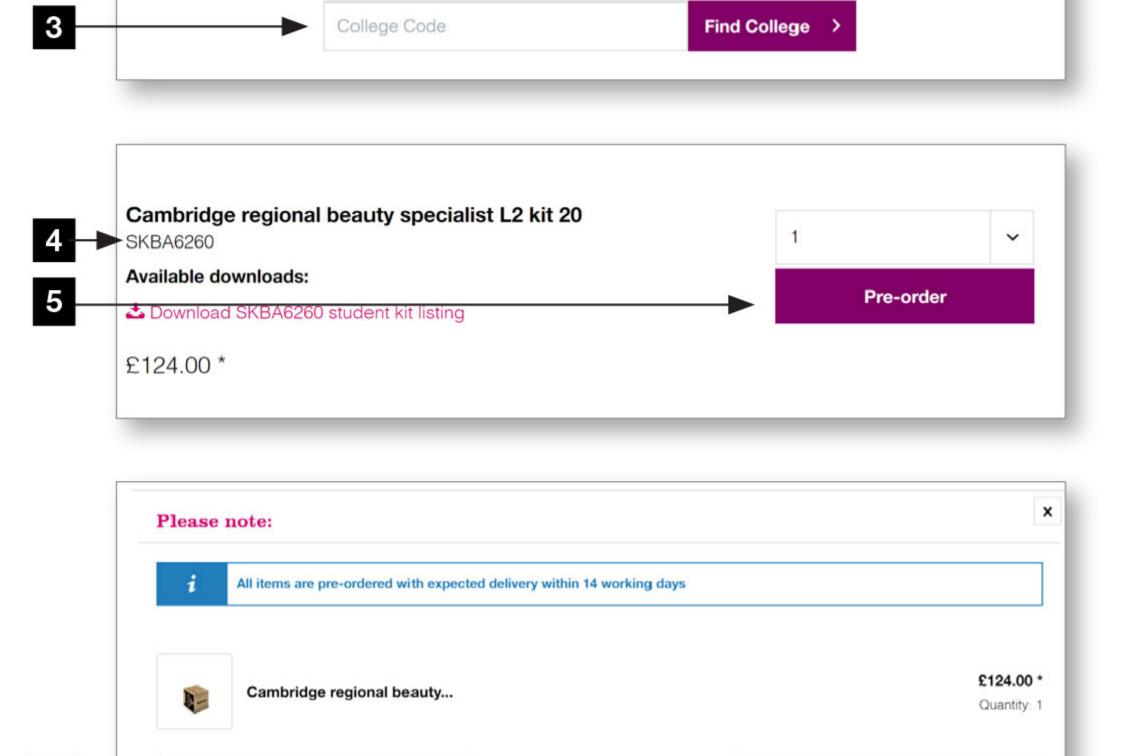

3 Enter your unique college code, shown below.

#### SKCB16548

| ner. | Create account and login.                                                                  |                                                        |  |
|------|--------------------------------------------------------------------------------------------|--------------------------------------------------------|--|
|      |                                                                                            |                                                        |  |
| 2    | Student kits                                                                               |                                                        |  |
|      | <b>Student kit orderin</b><br>Welcome to the student kits orders page, pleas<br>box below. | se enter the unique college code from your form in the |  |

- 5 Click the 'Pre-order' button to add to your basket.
- 6 Complete your order by clicking on 'View basket'.

|         |                                                                         |                      | <b>→</b>       | Checkout |   |
|---------|-------------------------------------------------------------------------|----------------------|----------------|----------|---|
| Product |                                                                         | Quantity             | Price per unit | Total    |   |
|         | Cambridge regional beauty specialist L2 kit 20<br>Product code SKBA6260 | 1 🗸                  | £124.00*       | £124.00* | > |
| •       | Delivery time 14 working days                                           |                      |                |          |   |
|         |                                                                         | Products excl. VAT   |                | £124.00* |   |
|         |                                                                         | Delivery excl. VAT   |                | £0.00*   |   |
|         |                                                                         | Total amount excl. \ | /AT            | £124.00  |   |
|         |                                                                         | Plus 20% VAT         |                | £24.80   |   |
|         |                                                                         | Grand total          |                | £148.80  |   |

View basket

6

- <sup>8</sup> Complete the checkout process. Once your order has been processed, please allow 14 working days for delivery. Payment will be taken immediately.
- 9 A confirmation of your order will be sent to your email address. Please keep this for future reference should you need to contact us.
- 10 A student kit contents sheet will be sent to your email address. Please keep this to check all contents for each kit ordered.