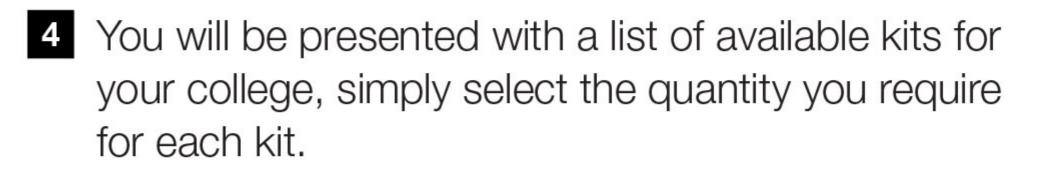

## How to order online

 Visit the website kits.ellisons.co.uk and click on 'My account' and sign in if you are an existing Ellisons customer or register if you are a new customer.

2 Once you are signed in, click on 'Student kits'.

3 Enter your unique college code, shown below.