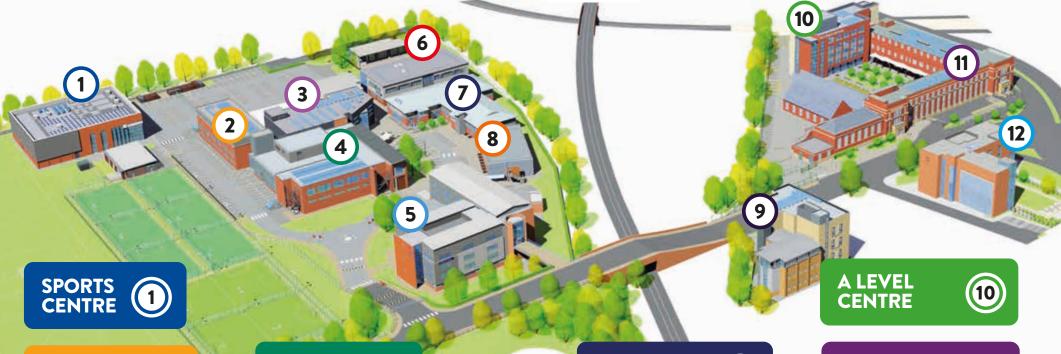

#### CAMPUS MAP

Discover the Bury College campus with our Campus Map. Find out where you could be studying, and the wide range of general and specialised facilities available to support you with your studies. A virtual, interactive version can also be found here:

HAIR AND BEAUTY CENTRE

Visit our brand-new Hair and Beauty Centre which opened its doors last month!

ENDEAVOUR CENTRE

BEACON (4)

MILLENNIUM CENTRE

CONSTRUCTION CENTRE

PROSPECTS CENTRE

UNIVERSITY CENTRE

WOODBURY CENTRE

Explore our state-of-the-art Health and Digital Centre which opened in January 2023.