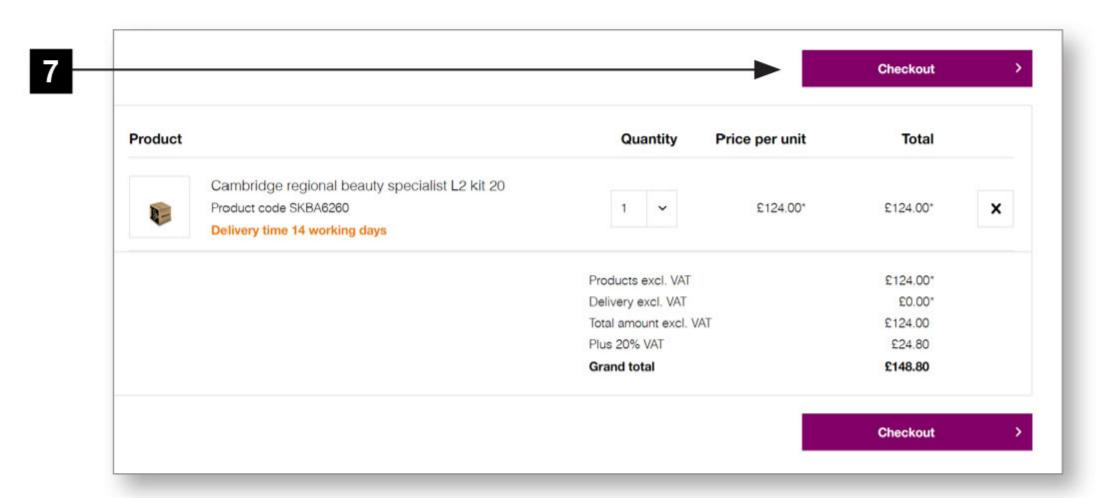

Select 'Checkout'. All kits are pre-ordered. Your kit will be assembled to order and will be delivered within 14 working days.

2 Student kits

Student kit ordering

Cambridge regional beauty specialist L2 kit 20