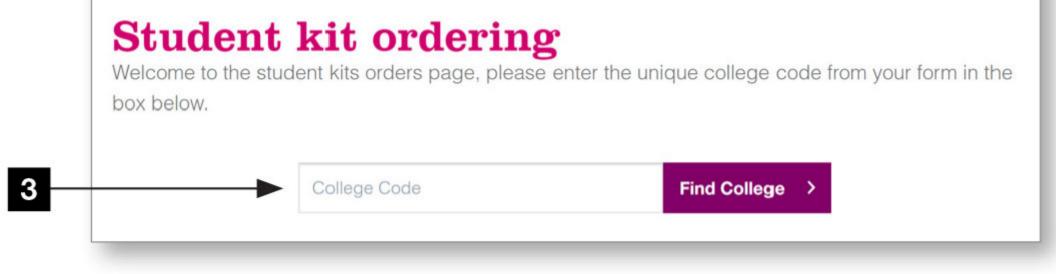

#### How to order online

Visit the website kits.ellisons.co.uk and click on 'My account' and sign in if you are an existing Ellisons customer or register if you are a new customer.

- 2 Once you are signed in, click on 'Student kits'.
- 3 Enter your unique college code, shown below.

SKCB16548

- You will be presented with a list of available kits for your college, simply select the quantity you require for each kit.
- Click the 'Pre-order' button to add to your basket.
- 6 Complete your order by clicking on 'View basket'.

Select 'Checkout'. All kits are pre-ordered. Your kit will be assembled to order and will be delivered within 14 working days.

2 Student kits

Student kit ordering

Cambridge regional beauty specialist L2 kit 20