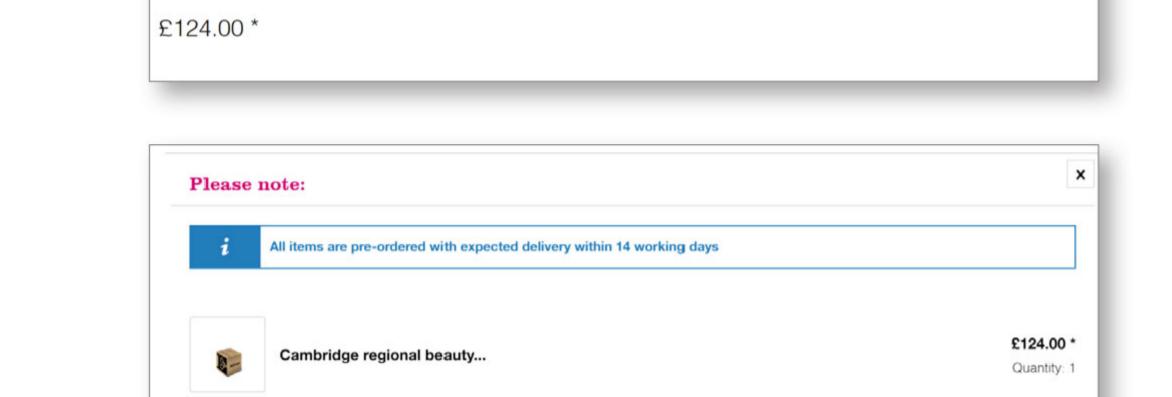

Select 'Checkout'. All kits are pre-ordered. Your kit will be assembled to order and will be delivered within 14 working days.

2 Student kits

Student kit ordering

Cambridge regional beauty specialist L2 kit 20

Download SKBA6260 student kit listing

Available downloads:

Pre-order

- Complete the checkout process. Once your order has been processed, please allow 14 working days for delivery. Payment will be taken immediately.
- A confirmation of your order will be sent to your email address. Please keep this for future reference should you need to contact us.
- A student kit contents sheet will be sent to your email address. Please keep this to check all contents for each kit ordered.