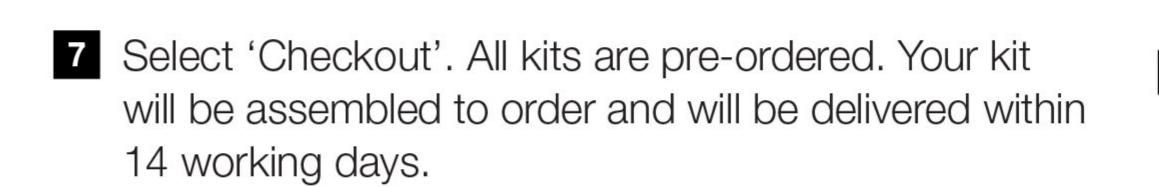

- 5 Click the 'Pre-order' button to add to your basket.
- 6 Complete your order by clicking on 'View basket'.

|         |                                                                         |                      | <b>→</b>       | Checkout |   |
|---------|-------------------------------------------------------------------------|----------------------|----------------|----------|---|
| Product |                                                                         | Quantity             | Price per unit | Total    |   |
|         | Cambridge regional beauty specialist L2 kit 20<br>Product code SKBA6260 | 1 🗸                  | £124.00*       | £124.00* | > |
| •       | Delivery time 14 working days                                           |                      |                |          |   |
|         |                                                                         | Products excl. VAT   |                | £124.00* |   |
|         |                                                                         | Delivery excl. VAT   |                | £0.00*   |   |
|         |                                                                         | Total amount excl. \ | /AT            | £124.00  |   |
|         |                                                                         | Plus 20% VAT         |                | £24.80   |   |
|         |                                                                         | Grand total          |                | £148.80  |   |

View basket

6

- <sup>8</sup> Complete the checkout process. Once your order has been processed, please allow 14 working days for delivery. Payment will be taken immediately.
- 9 A confirmation of your order will be sent to your email address. Please keep this for future reference should you need to contact us.
- 10 A student kit contents sheet will be sent to your email address. Please keep this to check all contents for each kit ordered.