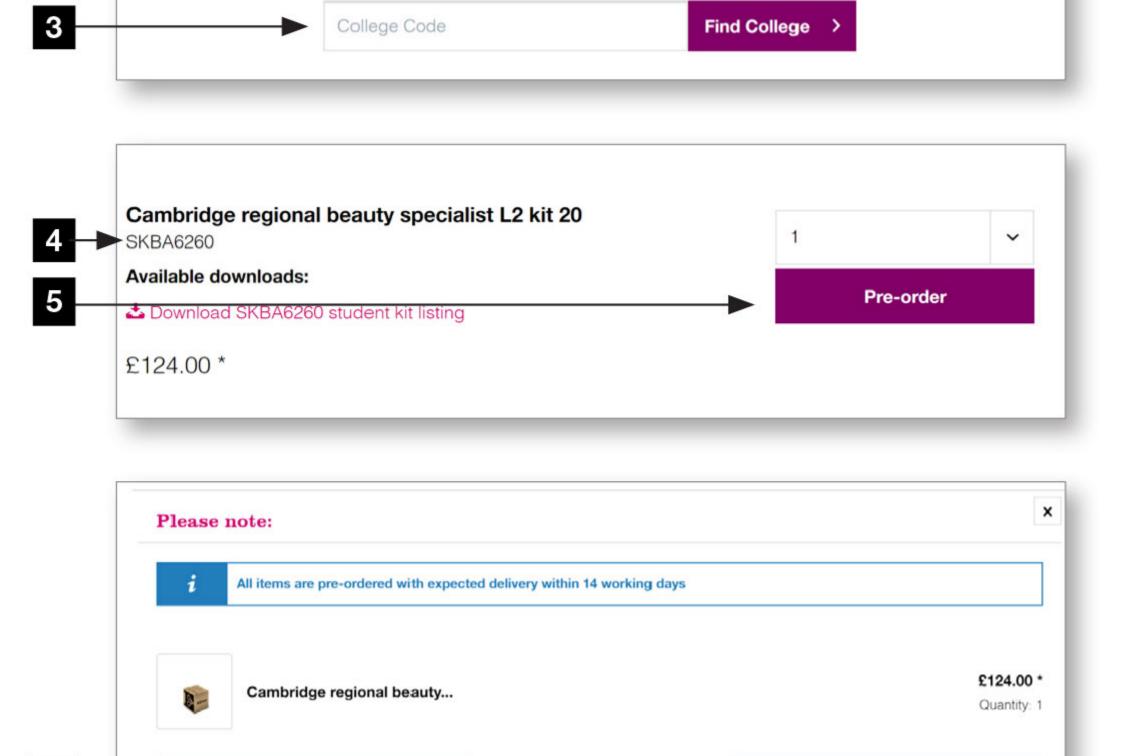

View basket

6

- <sup>8</sup> Complete the checkout process. Once your order has been processed, please allow 14 working days for delivery. Payment will be taken immediately.
- 9 A confirmation of your order will be sent to your email address. Please keep this for future reference should you need to contact us.
- 10 A student kit contents sheet will be sent to your email address. Please keep this to check all contents for each kit ordered.